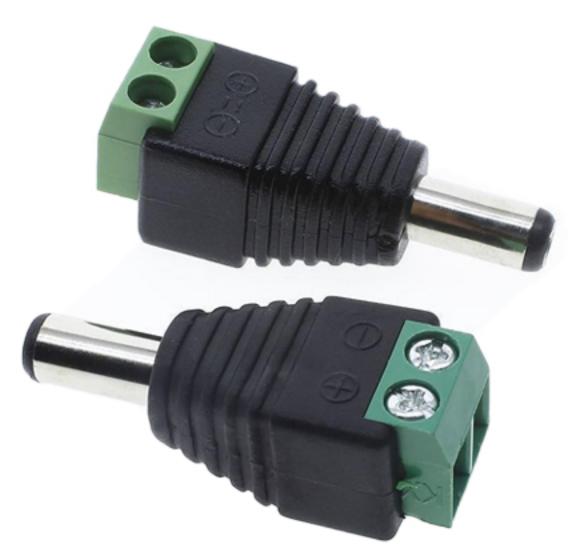

## **DC Power Jack Cable Adapter Plug**

12V Male/Female 5.5\*2.1mm CCTV DC Power

## Specifications:

- Material: PVC, Copper Wire
- Color: Black
- Size: Male Approx.36x14mm/1.42x0.55in, Female Approx.37x14mm/1.46x0.55in
- Weight: Approx.14g
- Connector Gender: Female, Male
- Port Size: 2.1x5.5mm Male+Female
- Voltage: 12V
- Maximum 5A Current 3–36V

| Product Name  | DC Power adapter Connector                            |
|---------------|-------------------------------------------------------|
| Model         | male, female (optional)                               |
| Voltage       | 12V                                                   |
| Color         | Black & Green/Orange                                  |
|               | Inner diameter of plug: 2.1mm.                        |
| Male head     | Outer diameter of plug: 5.5mm                         |
|               | It measures approx. 1.5" long, 0.55" wide, 0.5" thick |
|               | Outer diameter of plug: 5.5mm.                        |
| Female header | Inner diameter of plug: 2.1mm.                        |
|               | Dimensions: 38mm(L) x 14mm(W) x 13mm(H)               |
| Package list  | 10 * DC power cord adapter (optional)                 |