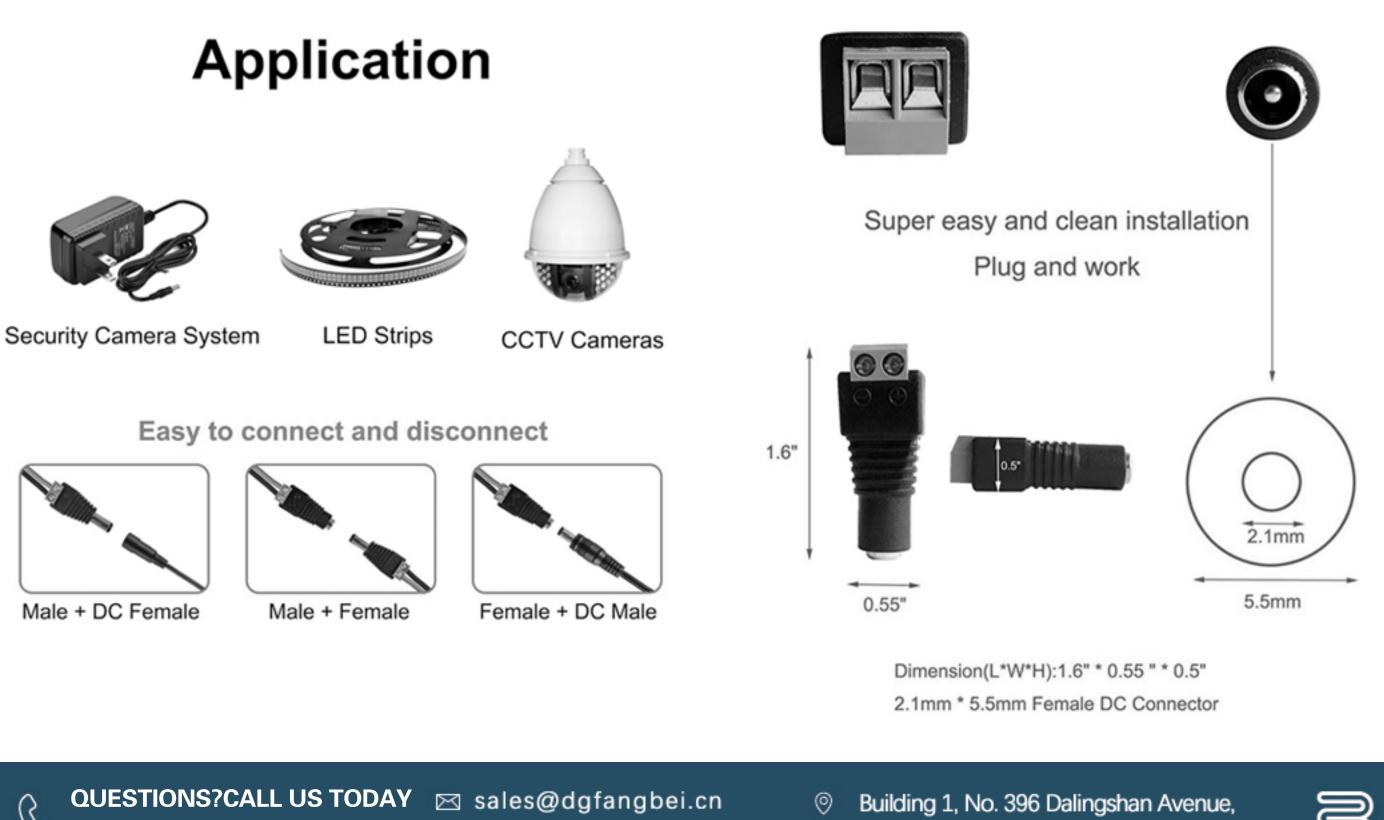

## Specifications:

- Material: PVC, Copper Wire
- Color: Black
- Size: Male Approx.36x14mm/1.42x0.55in, Female Approx.37x14mm/1.46x0.55in
- Weight: Approx.14g
- Connector Gender: Female, Male
- Port Size: 2.1x5.5mm Male+Female
- Voltage: 12V
- Maximum 5A Current 3–36V

| Product Name  | DC Power adapter Connector                            |
|---------------|-------------------------------------------------------|
| Model         | male, female (optional)                               |
| Voltage       | 12V                                                   |
| Color         | Black & Green/Orange                                  |
|               | Inner diameter of plug: 2.1mm.                        |
| Male head     | Outer diameter of plug: 5.5mm                         |
|               | It measures approx. 1.5" long, 0.55" wide, 0.5" thick |
|               | Outer diameter of plug: 5.5mm.                        |
| Female header | Inner diameter of plug: 2.1mm.                        |
|               | Dimensions: 38mm(L) x 14mm(W) x 13mm(H)               |
| Package list  | 10 * DC power cord adapter (optional)                 |